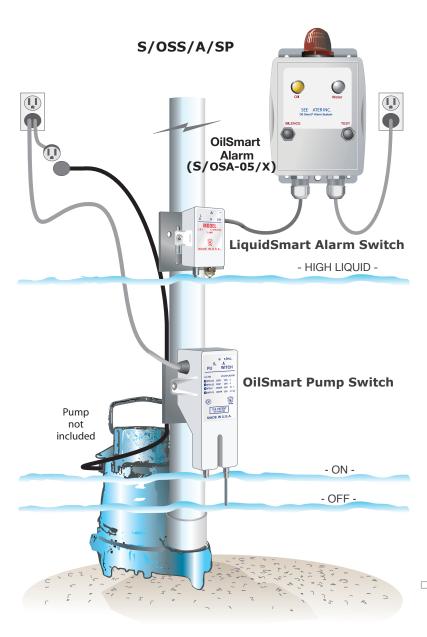

## OILSMART PLUG AND PLAY SYSTEM, Model #S/OSS/A/SP

The OilSmart S/OSS/A/SP System, when combined with a manual sump pump, will automatically pump water without the risk of pumping oil into the environment. Additionally, the system alerts maintenance or building personnel in the event of a high oil or high water condition. Installation of the S/OSS/A/SP allows you to comply with Elevator Code ASME A17.1 and State/Federal regulations while reducing the risk of adverse publicity, fines and expensive cleanup costs. The system is a plug and play system that includes the Oil Smart Pump Controller, Model #OSS20PBPR6 and the Oil Smart Alarm, Model #S/OSA-05/X.

## S/OSS/A/SP Features:

- Plug & Play for Easy Installation
- Includes Oil Smart Pump Switch (S/OSS20PBPR6/X) with 20' cord and piggy back plug
- Includes Oil Smart Alarm (S/OSA-05/X) with 10' power cord and Liquid Smart Alarm Switch
- Pump control and alarm components differentiate between oil and water
- 120VAC Single Phase, 60Hz
- UL/CSA Certified for the United States and Canada
- Alarm Visible Indicators: High Red Beacon Alarm Light, Yellow Light for Oil, White Light for Water, Alarm Test and Silence Buttons
- High 85 Decibel Audible Alarm
- Complete Panel Remote Monitoring Dry Contacts: Oil, Water, High Liquid