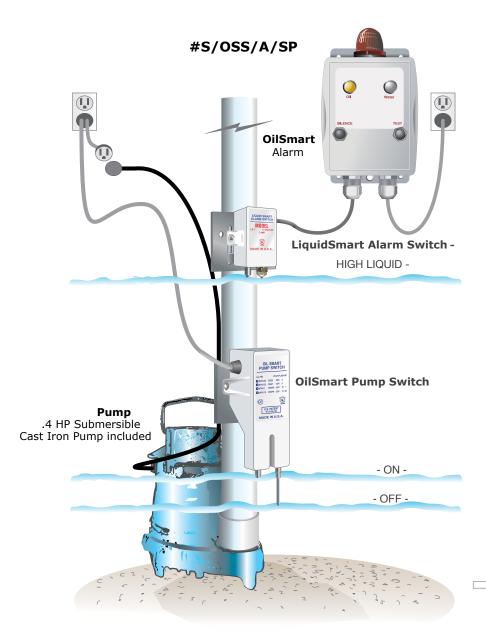

## OILSMART PLUG AND PLAY SYSTEM, Model #S/OSS/A/SP

The OilSmart #S/OSS/A/SP System, when combined with a manual sump pump, will automatically pump water without the risk of pumping oil into the environment. Additionally, the system alerts maintenance or building personnel in the event of a high oil or high water condition. Installation of the #S/OSS/A/SP allows you to comply with Elevator Code ASME A17.1 and State/Federal regulations while reducing the risk of adverse publicity, fines and expensive cleanup costs. The system is a plug and play system that includes the Oil Smart Pump Controller, Model #S/OSS20PBPR6/X and the Oil Smart Alarm, Model #S/OSA-05/X.

## Features:

- Plug & Play for Easy Installation
- Includes Oil Smart Pump Switch (S/OSS20PBPR6/X) with 20' cord and piggy back plug
- Includes Oil Smart Alarm (S/OSA-05/X) with 10' power cord and Liquid Smart Alarm Switch
- Pump control and alarm components differentiate between oil and water
- 120VAC Single Phase, 60Hz
- UL/CSA Certified for the United States and Canada
- Alarm Visible Indicators: High Red Beacon Alarm Light, Yellow Light for Oil, White Light for Water, Alarm Test and Silence Buttons
- High 85 Decibel Audible Alarm
- Complete Panel Remote Monitoring Dry Contacts: Oil, Water, High Liquid