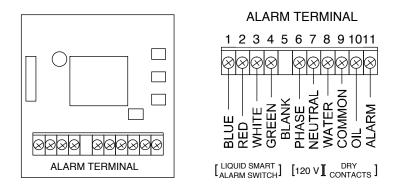

## S/OSA-05/X OILSMART ALARM PANEL

\* All components are pre-wired for plug and play installation. To access alarm circuit board and dry contacts for remote monitoring, remove back panel. The dry contacts are rated for 60V AC or DC, 1 amp maximum.