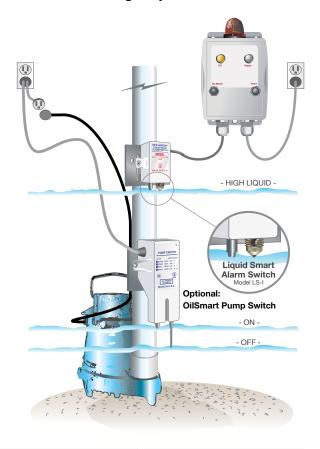

#### Sample Sump Pump Installation S/OSA-05/X Alarm System used as a high liquid alarm

#### LiquidSmart Alarm Sensor

If a liquid comes in contact with the sensors of the Liquid Smart Alarm Sensor, the sensor will send a signal to the control panel that there is a high liquid present. Simultaneously, the alarm sensor will differentiate and indicate if oil or water is present.