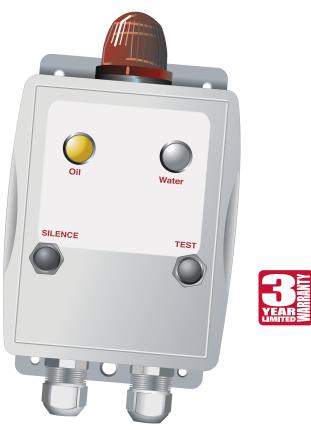

### Features:

- CSA, UL Listed for The United States and Canada. Third Party Tested at over 1,000,000 operations in oil and water without failure.
- Alarm sensor differentiates between oil and water; includes Liquid Smart Sensor with 20' cord. Additional length available up to 250'
- Alarm Visible Indicators: High Red Beacon Alarm Light, Yellow Light for Oil, White Light for Water, Alarm Test and Silence Buttons
- High 85 Decibel Audible Alarm
- 10' heavy duty power cord
- Complete Panel Remote Monitoring Dry Contacts: Oil, Water, High Liquid

## S/OSA-05/X OILSMART ALARM PANEL

\* All components are pre-wired for plug and play installation. To access alarm circuit board and dry contacts for remote monitoring, remove back panel. The dry contacts are rated for 60V AC or DC, 1 amp maximum.