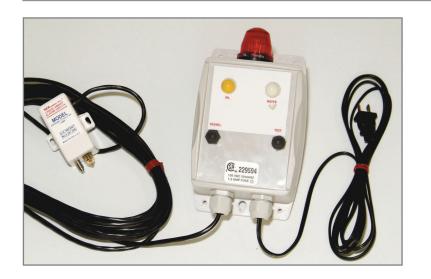

# S/OSA-05/X OilSmart Alarm Panel

The OilSmart Alarm System is a plug and play alarm that differentiates between oil and water. The system is complete with visible mounted indicators and dry contacts for remote monitoring. The alarm will activate with the presence of any liquid and will identify if oil or water is present. With the unique ability to differentiate between oil and water, the Oil Smart Alarm System is designed as a high liquid alarm or leak detector system.

#### LiquidSmart Alarm Sensor

If a liquid comes in contact with the sensors of the Liquid Smart Alarm Sensor, the sensor will send a signal to the control panel that there is a high liquid present. Simultaneously, the alarm sensor will differentiate and indicate if oil or water is present.