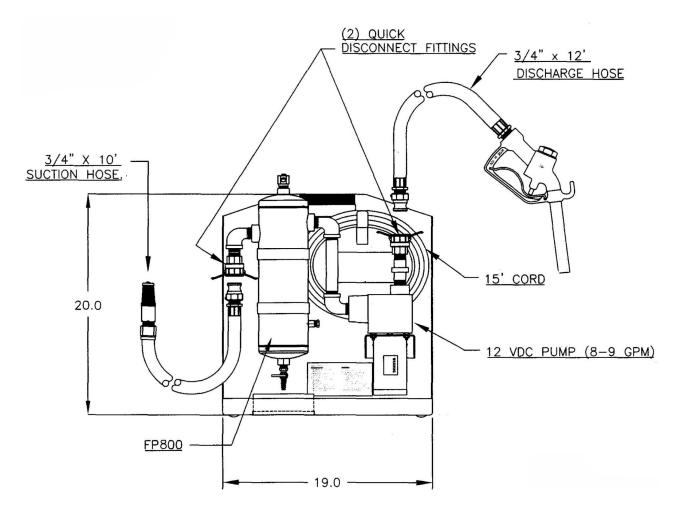

## S/PTCU-8/X

The S/PTCU-8/X is an 8 gpm portable contaminant removal system for use in both above- and below-ground fuel storage tanks. It is designed specifically to remove water and othe heavy contaminants common to stored diesel fuel. The standard systems operates on 12 VDC power and is lightweight enough for one-person handling and operation. The system is designed for easy storage and does not utilize a filter or moving parts.

#### Portable Tank Cleaning Unit S/PTCU-8/X

| S/PICU-8/X            |
|-----------------------|
| 20" H x 19" W x 15" D |
| 45 lbs.               |
|                       |

#### **Pump and Motor**

Standard Power Motor Horse Power Motor Operation Max. Operating Pressure Pump Horse Power Pump Operation Nominal Flow

| 12 VDC, 60 Hz, Single Phase |  |
|-----------------------------|--|
| 1/5                         |  |
| Self-Priming                |  |
| 78 psi                      |  |
| 1/5 hp                      |  |
| Portable                    |  |
| 8 gpm                       |  |
|                             |  |

#### **The Fuel Purifier**

Model Number Nominal Flow Water Drain Port Free Water Removal Contaminant Removal

| TFP-800     |
|-------------|
| 8 gpm       |
| 1/2″        |
| up to 99.8% |
| up to 95%   |

#### Hoses

Detachable Foot Suction Hose Detachable Foot Pressure Hose Manual Shut-Off Nozzle Quick-Release Aluminum Cam Lock Coupling

| 10′ x 3/4″ |  |
|------------|--|
| 12′ x 3/4″ |  |
| 3/4″       |  |
|            |  |

## **Additional Features**

- 90-Degree Swivel Couplings
- 15' Power Cord
- One Year Manufacturer's Warranty on pump