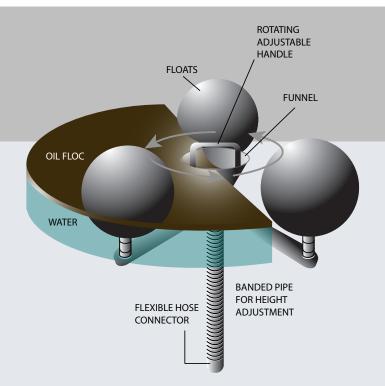

#### How Floating Tripod Skimmers Operate

Floating Tripod skimmer utilize three main ele-ments to complete a skimming job. The first is a set of three floats; composed of 304 stainless steel, the floats remain buoyant on the surface. The second is the adjustable handle, this allows you to turn the mechanism so that it reaches the desirable depth of the oil floc. The third element is the funnel. Also composed of stainless steel, the funnel directs the collected oil down through the PVC tube and into the collecting receptacle.